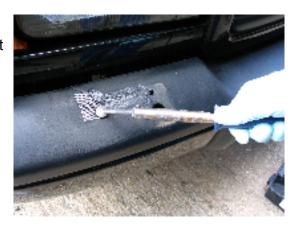

## Plas Weld Kit 406060

The Image Plas Weld Kit is an easy to use system for the repair of splits to thermoplastic bumpers and components.

240-volt temperature controlled iron and custom shaped tip, Reinforcing fine steel mesh is 'buried' in to the damaged component. Any voids are filled with a universal filler rod.

Repair can be sanded and filled for completion in the normal manner.

A Teflon sleeve is included for protection of the iron, and to allow the kit to be packed away while iron is still warm.