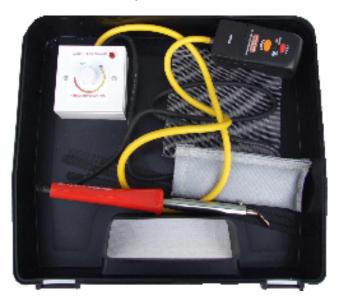

## Plas Weld Kit 406060

The Image Plas Weld Kit is an easy to use system for the repair of splits to thermoplastic bumpers and components.

240-volt temperature controlled iron and custom shaped tip, Reinforcing fine steel mesh is 'buried' in to the damaged component. Any voids are filled with a universal filler rod.

## Items included in the kit

- Welding Iron
- Custom Welding Tip and Insert
- Temperature Control Switch
- Zinc coated mesh
- Universal Welding Ribbons
- RCD Wired Plug
- Teflon Sleeve

Al-Barakat Detail Plus Saudi Arabia Jeddah P.O.BOX101026 ZIP 21311 TEL 966551266909 FAX 96626687424 Email albarakatgroup@gmail.com