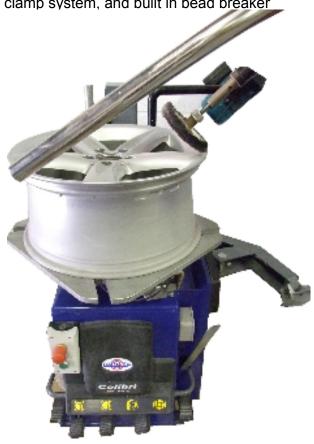

## Wheel Doctor 422900

Wheel doctor allows for the easy removal of kerb damage and regrinding of alloy rims prior to re-painting or polishing.

Machine can cater for rims up to 21 inches.

Rims are pneumatically clamped and centralised. Fully floating grinding arm, allows for grinding/polishing at all angles.

Unit is single-phase power supply, and requires air supply to operate wheel clamp system, and built in bead breaker